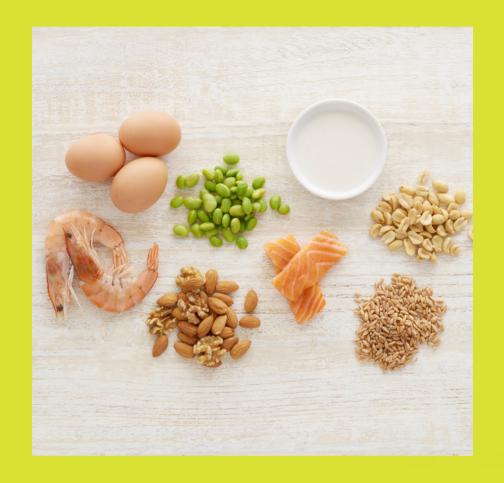

**CONTAINS:** Wheat.

May contain milk, eggs, soy and tree nuts.

Our top allergens: peanuts, tree nuts, fish, shellfish, dairy, eggs, soy, wheat and sesame can often be hidden in foods and consumed unintentionally.